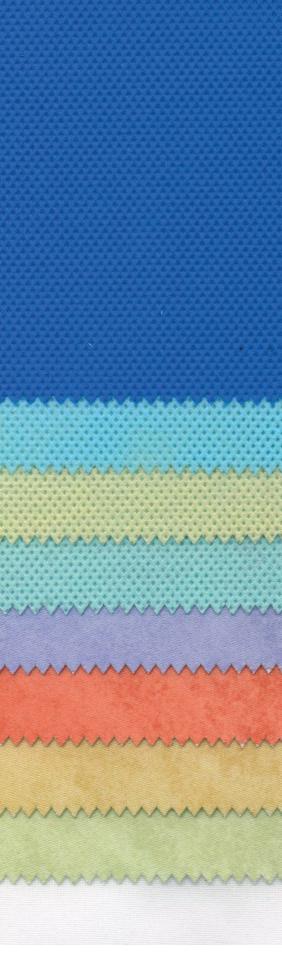

## **Harrier Disposable Fabric**

| Fabric Composition: | 100% recyclable polypropylene                               |
|---------------------|-------------------------------------------------------------|
| Fabric Range:       | 4                                                           |
| Fire Retardancy:    | BS5867-2: Type C 2008                                       |
| Shading:            | Suitable for hospital environments                          |
| Treatment:          | Incorporates Biosafe <sup>®</sup> accreditation as standard |
| Option:             | Can be used as a shower curtain                             |

## **Harrier Conventional Fabric**

| Fabric Composition: | 100% Polyester. Double-sided print                          |
|---------------------|-------------------------------------------------------------|
| Fabric Range:       | 4                                                           |
| Fabric Weight:      | 220gsm                                                      |
| Fire Retardancy:    | BS5867-2: Type C 2008                                       |
| Shading:            | Suitable for hospital environments                          |
| Hem:                | Weighted                                                    |
| Care Instructions:  | Machine washable to NHS standards                           |
| Treatment:          | Incorporates Biosafe <sup>®</sup> accreditation as standard |

## **Shower Curtain Fabric**

| Fabric Composition:  | 100% Polyester                                  |
|----------------------|-------------------------------------------------|
| Fabric Range:        | 1                                               |
| Fabric Weight:       | 115gsm                                          |
| Fire Retardancy:     | BS5867-2: Type C 2008                           |
| Shading:             | Suitable for shower privacy                     |
| Hem:                 | Weighted                                        |
| Moisture Resistance: | Suitable for moist conditions                   |
| Care Instructions:   | Wipe clean                                      |
| Treatment:           | Incorporates Biosafe® accreditation as standard |