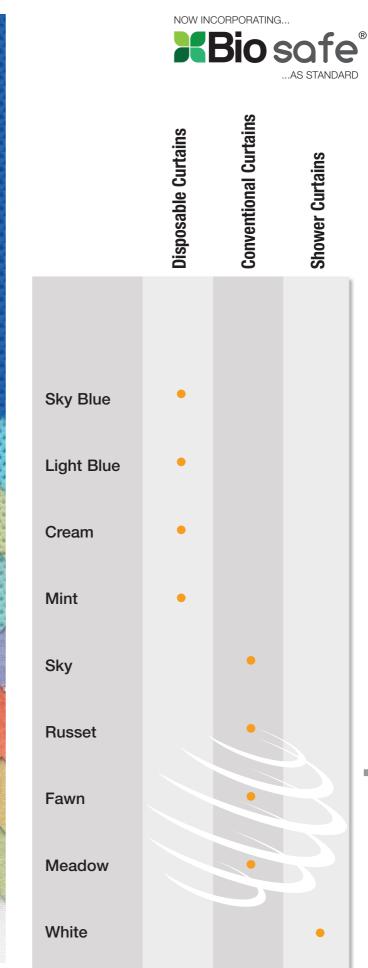

## **Harrier Disposable Fabric**

| Fabric Composition: | 100% recyclable polypropylene                               |
|---------------------|-------------------------------------------------------------|
| Fabric Range:       | 4                                                           |
| Fire Retardancy:    | BS5867-2: Type C 2008                                       |
| Shading:            | Suitable for hospital environments                          |
| Treatment:          | Incorporates Biosafe <sup>®</sup> accreditation as standard |
| Option:             | Can be used as a shower curtain                             |

## **Harrier Conventional Fabric**

| Fabric Composition: | 100% Polyester. Double-sided print                          |
|---------------------|-------------------------------------------------------------|
| Fabric Range:       | 4                                                           |
| Fabric Weight:      | 220gsm                                                      |
| Fire Retardancy:    | BS5867-2: Type C 2008                                       |
| Shading:            | Suitable for hospital environments                          |
| Hem:                | Weighted                                                    |
| Care Instructions:  | Machine washable to NHS standards                           |
| Treatment:          | Incorporates Biosafe <sup>®</sup> accreditation as standard |

## **Shower Curtain Fabric**

| Fabric Composition:  | 100% Polyester                                  |
|----------------------|-------------------------------------------------|
| Fabric Range:        | 1                                               |
| Fabric Weight:       | 115gsm                                          |
| Fire Retardancy:     | BS5867-2: Type C 2008                           |
| Shading:             | Suitable for shower privacy                     |
| Hem:                 | Weighted                                        |
| Moisture Resistance: | Suitable for moist conditions                   |
| Care Instructions:   | Wipe clean                                      |
| Treatment:           | Incorporates Biosafe® accreditation as standard |