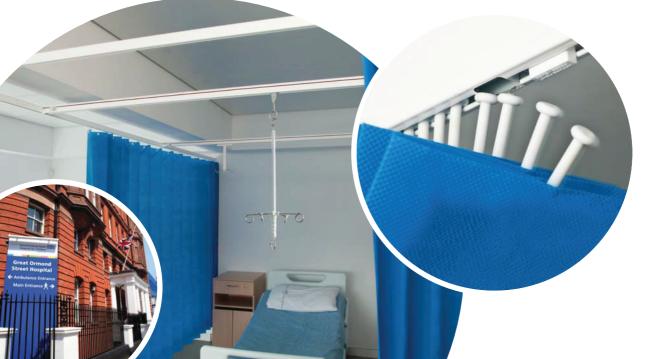

## HARRIER® FABRIC DETAILS

The Harrier<sup>®</sup> range of fabrics are designed for areas where flame retardant standards are a minimium requirement. With the option of conventional or disposable fabric, along with material suitable for showers, the comprehensive range with the options of colours available, caters for all environments. The Harrier<sup>®</sup> concept of curtains being available for immediate installation, removes at a stroke the biggest problem with hospital curtains - Delay!